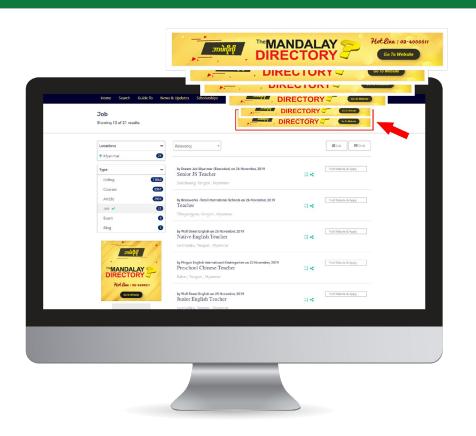

#### Leaderboard

- 1 Size (728mm x 90mm)
- 2 Link Integration YES

- Places Search, Guide to, News & Update, Scholarship, Jobboard
- 4 Performance Report as per requested

Leaderboard