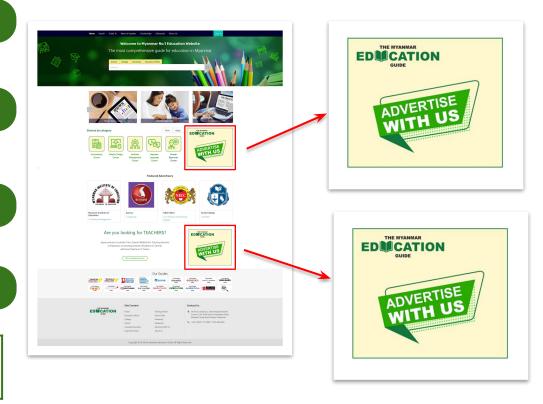

#### **Large Rectangle Ads**

1 Size - (336mm x 280mm)

2 Link Integration - YES

- 3 Places Home Page
- 4 Performance Report as per requested

Large Rectangle Ads 1,065,000 MMK per Month