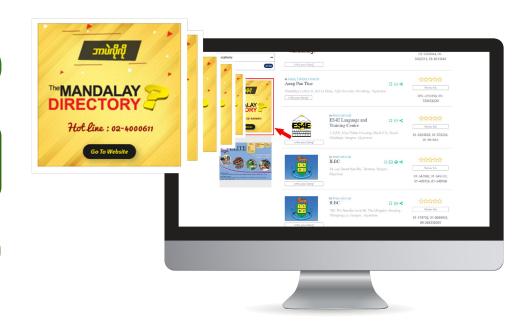

### **Square Ads**

- 1 Size (250mm x 250mm)
- 2 Link Integration YES
- Places Search, Business Detailed Pages, Guide to, News & Update, Scholarship, Jobboard
- 4 Performance Report as per requested

**Square Ads** 